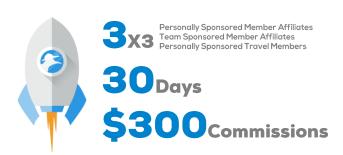

## **Get Started Now:**

**Matching Commissions** 

| Enrollment Fee              | \$250 |
|-----------------------------|-------|
| Buddy Passes                | 25    |
| Travel Rewards              | 2,500 |
| 1 <sup>st</sup> Order Bonus | 20%   |
| Matching Bonus              | 0     |
| Monthly Fee                 | \$50  |
| Monthly Rewards             | 500   |