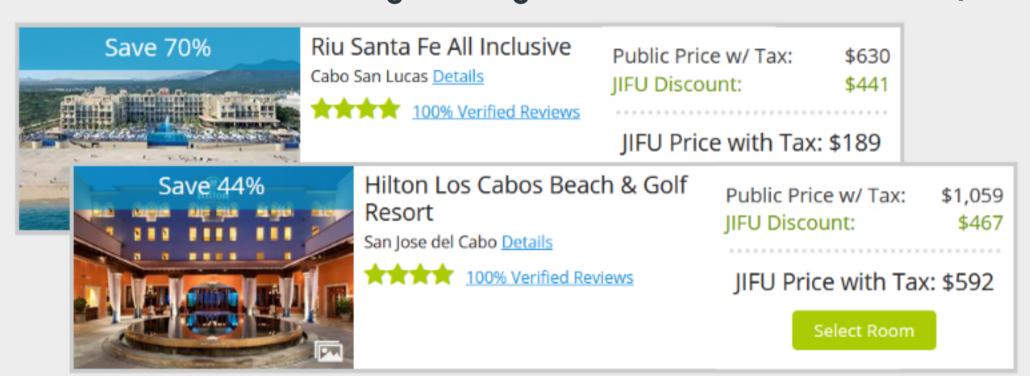

#### JIFUtravel

LODGING

**GROUP TOURS** 

**TRANSPORTATION** 

**CRUISES** 

**AIR TRAVEL** 

Save Up to

Compared to Expedia, Priceline & Other Travel Sites\*

\*Average Savings of 33 - 44% off of Hotel Stays

Earn up to 5% back in JIFUcoin after your trip.