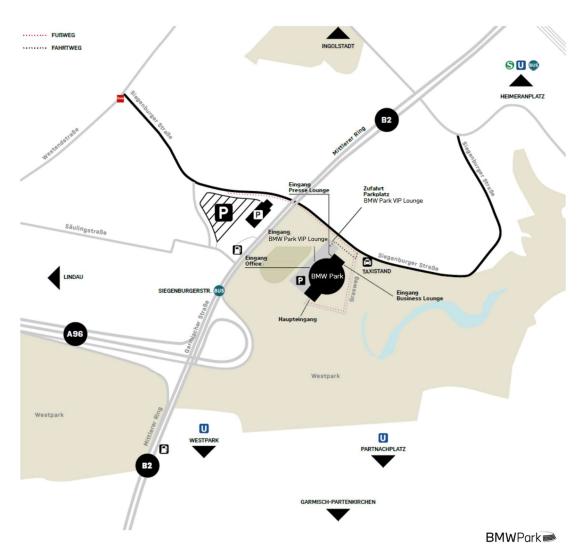

### Join us for the RISE 2025 JIFU Global Event

March 28th-30th, 2025

Venue: BMW Park, Munich Westpark

Address: Grasweg 74, München, 81373 DE

Directions: Google, Bing, MapQuest

BMW Park is conveniently located in the southwest of Munich city center, directly on the Mittlerer Ring, close to the freeway access to the A96 in the direction of Lindau.

## Parking facilities

- exclusive parking lot with 60 parking spaces on the premises
- nearby parking garage with 800 parking spaces for rent
- parking spaces for buses & trucks available

### Location:

- Station "Heimeranplatz" 1.4 km
- Station "Siegenburgerstrasse" 200 m
- Central Station Munich 4.5 km
- Airport Munich 42 km
- City Center Munich 5.5 km